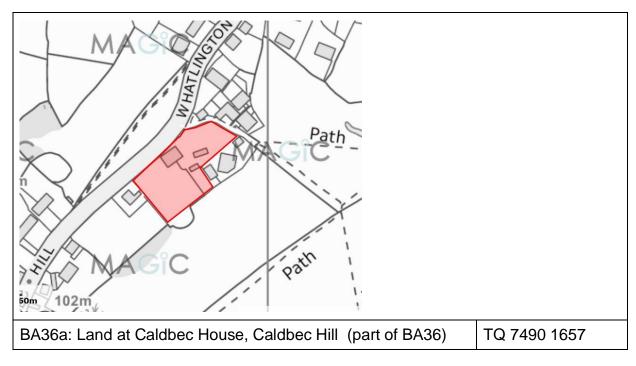

## 1. Introduction

- 1.1. The Battle Civil Parish (CP) Neighbourhood Plan (NP) Steering Group, have prepared the following maps to show the Preferred sites following the AECOM and Steering Group analysis of offered sites and SHLAA suggestions.
- 1.2. This version follows the Reg. 14 consultation review; it only includes sites intended to be submitted for Reg.15.
- 1.3. Analysis methodology is covered in <Battle CP-NP Preferred sites list>.
- 1.4. The following maps show the chosen sites at readable scale to indicate their outline extent. Not shown in priority order for Battle and Netherfield.

## NOTES:

- Plans are not at a specific scale but generally taken from Magic-map at 1:2500 or where larger areas are shown 1:5000 to present at 2 per page size for readability.
- OS NGR are given for the most southerly and, where sensible, the south-westerly point of site.