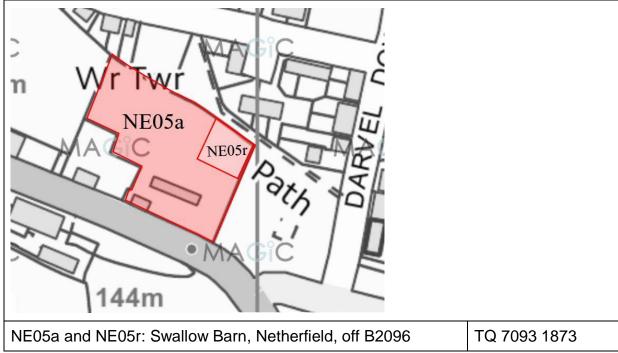

## 1. Introduction

- 1.1. The Battle Civil Parish (CP) Neighbourhood Plan (NP) Steering Group, have prepared the following maps to show the Preferred sites following the AECOM and Steering Group analysis of offered sites and SHLAA suggestions.
- 1.2. This version follows the Reg. 14 consultation review; it only includes sites intended to be submitted for Reg.15.
- 1.3. Analysis methodology is covered in <Battle CP-NP Preferred sites list>.
- 1.4. The following maps show the chosen sites at readable scale to indicate their outline extent. Not shown in priority order for Battle and Netherfield.

## NOTES:

- Plans are not at a specific scale but generally taken from Magic-map at 1:2500 or where larger areas are shown 1:5000 to present at 2 per page size for readability.
- OS NGR are given for the most southerly and, where sensible, the south-westerly point of site.