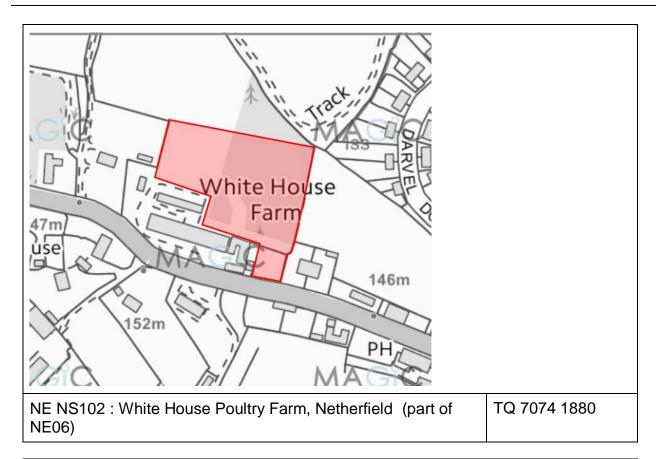

## 1. Introduction

- 1.1. The Battle Civil Parish (CP) Neighbourhood Plan (NP) Steering Group, have prepared the following maps to show the Preferred sites following the AECOM and Steering Group analysis of offered sites and SHLAA suggestions.
- 1.2. This version follows the Reg. 14 consultation review; it only includes sites intended to be submitted for Reg.15.
- 1.3. Analysis methodology is covered in <Battle CP-NP Preferred sites list>.
- 1.4. The following maps show the chosen sites at readable scale to indicate their outline extent. Not shown in priority order for Battle and Netherfield.

## NOTES:

- Plans are not at a specific scale but generally taken from Magic-map at 1:2500 or where larger areas are shown 1:5000 to present at 2 per page size for readability.
- OS NGR are given for the most southerly and, where sensible, the south-westerly point of site.