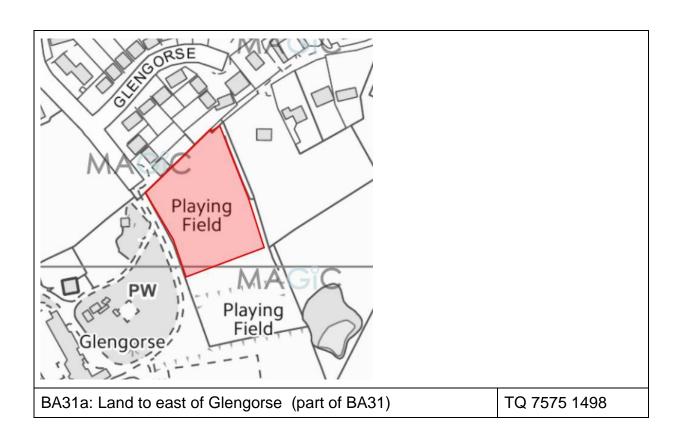

## 1. Introduction

- 1.1. The Battle Civil Parish (CP) Neighbourhood Plan (NP) Steering Group, have prepared the following maps to show the Preferred sites following the AECOM and Steering Group analysis of offered sites and SHLAA suggestions.
- 1.2. This version follows the Reg. 14 consultation review; it only includes sites intended to be submitted for Reg.15.
- 1.3. Analysis methodology is covered in <Battle CP-NP Preferred sites list>.
- 1.4. The following maps show the chosen sites at readable scale to indicate their outline extent. Not shown in priority order for Battle and Netherfield.

## NOTES:

- Plans are not at a specific scale but generally taken from Magic-map at 1:2500 or where larger areas are shown 1:5000 to present at 2 per page size for readability.
- OS NGR are given for the most southerly and, where sensible, the south-westerly point of site.