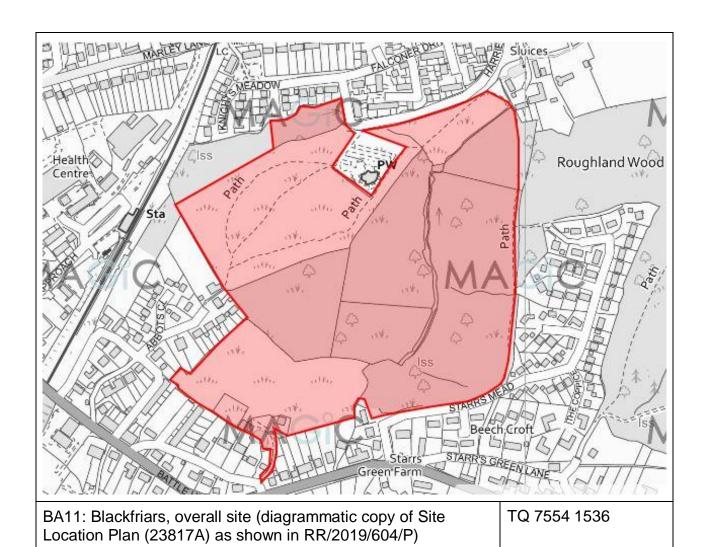

| Revisions / Versions: |                                                                                                                                                     |
|-----------------------|-----------------------------------------------------------------------------------------------------------------------------------------------------|
| Date                  | Item                                                                                                                                                |
| 2019-10-30            | Preferred sites maps - version 1.1                                                                                                                  |
| 2019-10-31            | BA31a, BA36a, NE06a edited, NGRs added - version 1.2                                                                                                |
| 2019-10-31            | NE06a edited - version 1.3                                                                                                                          |
| 2019-11-08            | NE06a edited; Blackfriars site: added for completeness - version 2.1                                                                                |
| 2019-11-12            | BA NS117 title corrected by meeting 2019-11-11 – version 2.2                                                                                        |
| 2019-11-16            | NE06a renumbered NE06, to accord with Preferred sites list - this document is now version 2.3                                                       |
| 2020-01-02            | BA11 reference number inserted on page 5 - this document is now version 2.4                                                                         |
| 2020-01-13            | NE06 page 4 title amended for coherence with other documents - this document is now version 2.5                                                     |
| 2020-06-18            | Sites BA NS 103, BA NS117, BA NS118 deleted, following Reg. 14 consultation SG review BA11 plan updated/enlarged - this document is now version 2.6 |